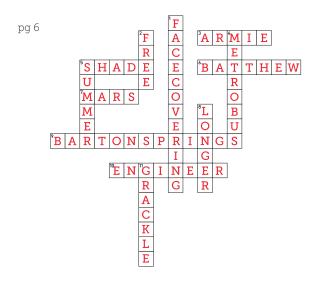

# **CAP CROSSWORDS!**

#### **DOWN**

- **1.** To help protect other riders, you have to wear a \_\_\_\_\_ to ride a CapMetro bus
- **2.** How much does it cost kids to ride CapMetro?
- **4.** CapMetro's blue buses that serve Local routes
- **5.** The hottest season of the year
- **8.** Are days longer or shorter in the summertime?
- **11.** What kind of bird is Gracklynne?

#### **ACROSS**

- 3. Batthew & Gracklynne's armadillo friend
- **5.** CapMetro bus shelters provide this from the sun (so do trees!)
- **6.** CapMetro's Mexican free-tailed bat friend who lives in Austin from March to November
- **7.** Where did Capy the bus go when he traveled to space?
- 9. Take Route 30 to go swimming here
- 10. Who drives the train?