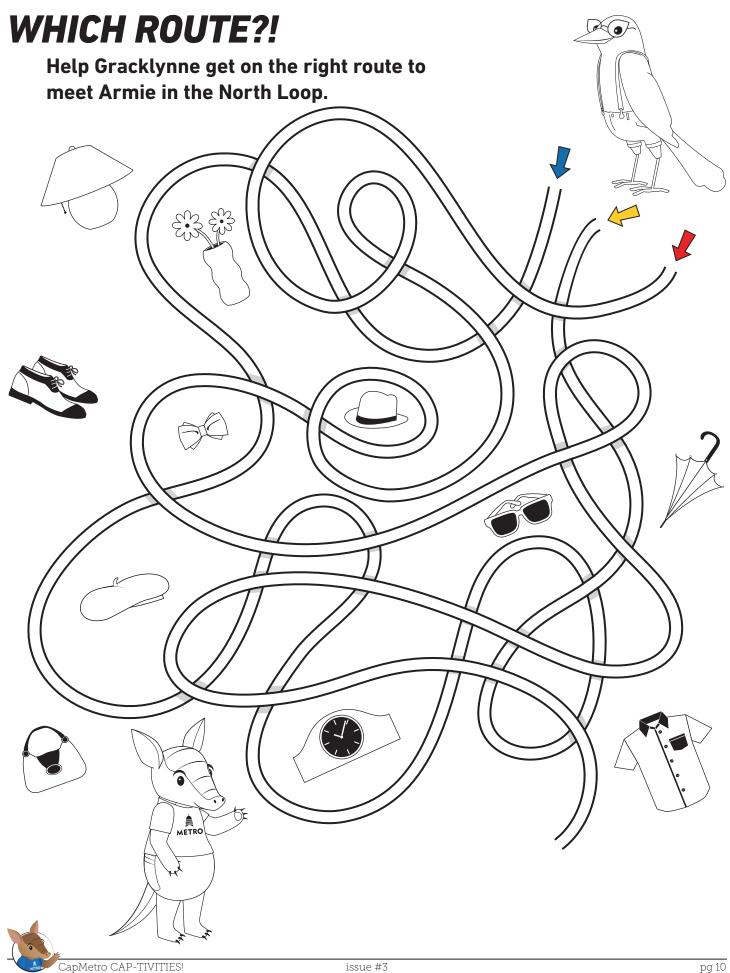

# A-MAZE-ING!

Help Armie take the bus to get to the airport!

Capy just found out that some of his neighbors don't know about all the different transit options CapMetro provides! With so many exciting way to get around, he's on a mission to spread the word.