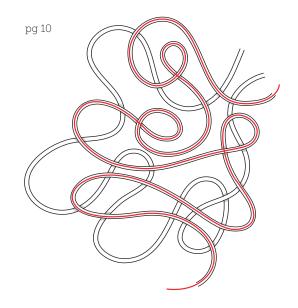

# WHO'S THAT?

# Connect the dots to reveal a new CAP-TIVITIES friend!

When you get to a ♠, pick up your pen or pencil and start again on the

next number.

15