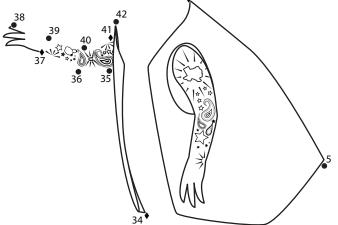

# WHO'S THAT?

# Connect the dots to reveal a new CAP-TIVITIES friend!

When you get to a ♠, pick up your pen or pencil and start again on the

next number.

15