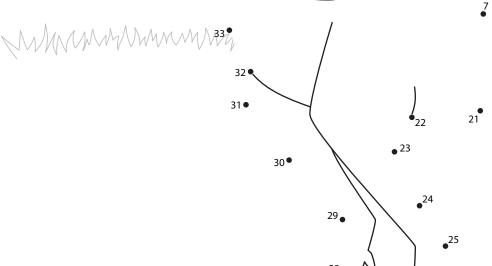

# WHO'S THAT?

# Connect the dots to reveal a new CAP-TIVITIES friend!

When you get to a ♠, pick up your pen or pencil and start again on the

next number.

15