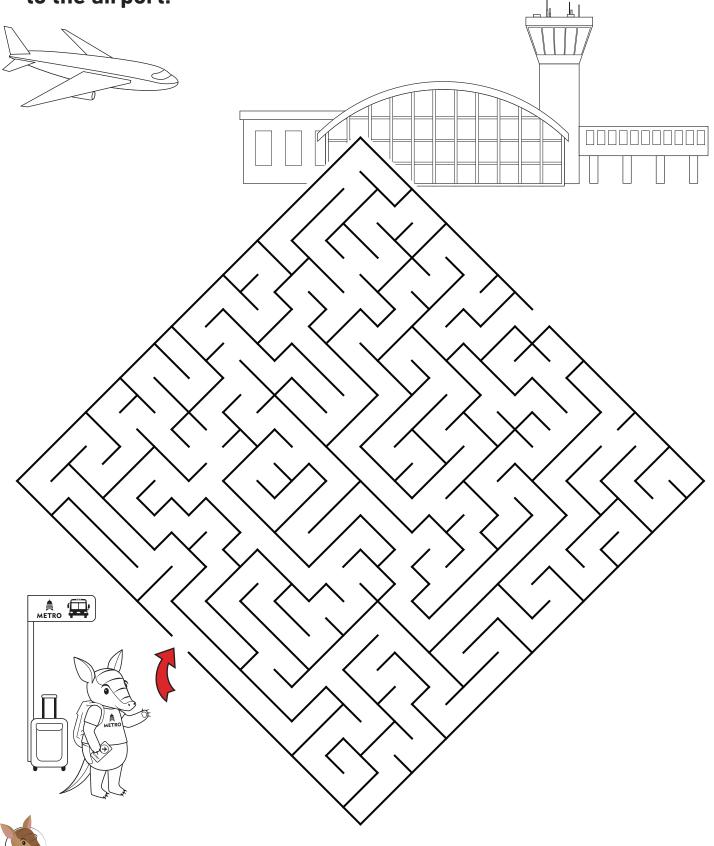

# A-MAZE-ING!

Help Armie take the bus to get to the airport!

Capy just found out that some of his neighbors don't know about all the different transit options CapMetro provides! With so many exciting way to get around, he's on a mission to spread the word.