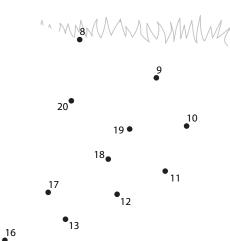

# WHO'S THAT?

# Connect the dots to reveal a new CAP-TIVITIES friend!

When you get to a ♠, pick up your pen or pencil and start again on the

next number.

15