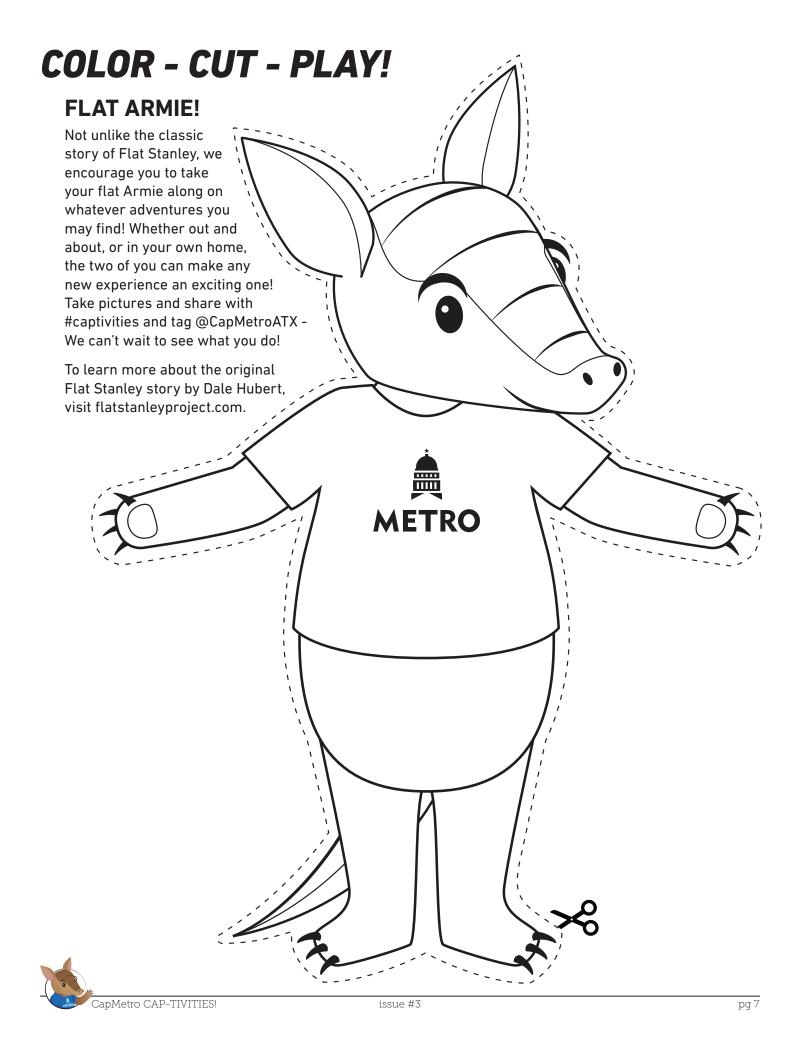

#### A NOTE ON PRINTING...

While we've tried to set up this activity book to be as user-friendly as possible, we understand that there can be caveats to printing at home.

Our recommendation is to print the book single-sided and in color. And, if you run into trouble solving a puzzle, there's an answer key on the last page.

Enjoy!

#### **SHARE WITH US**

We want to see your finished projects and pages! Share with #captivities and tag @CapMetroATX.