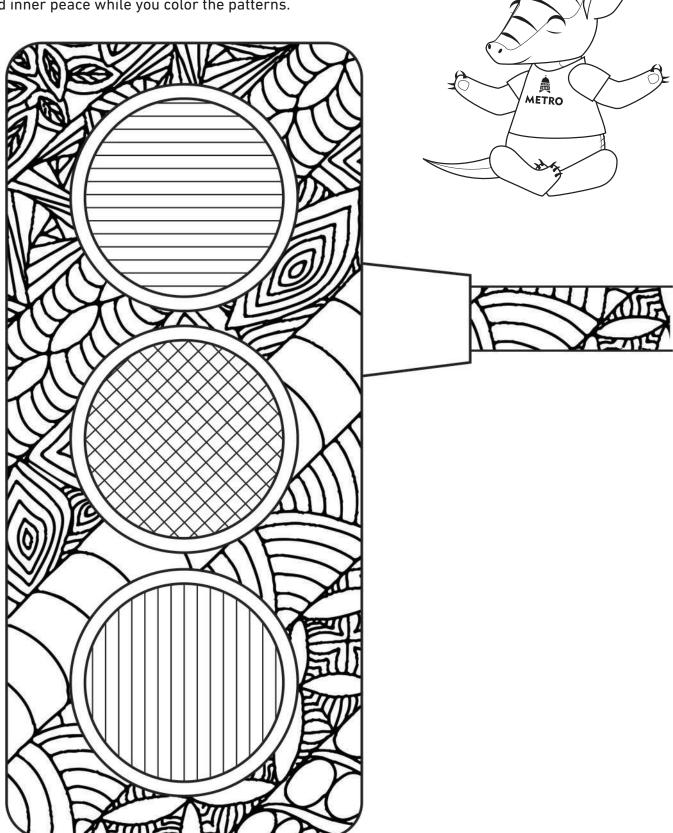

# **ZENdoodle**

Shhhhh.

Find inner peace while you color the patterns.

# **ZENdoodle**

Now, try filling the bus with your own tangle of doodles and patterns!

Use the pattern ideas below or use your imagination to create something new!